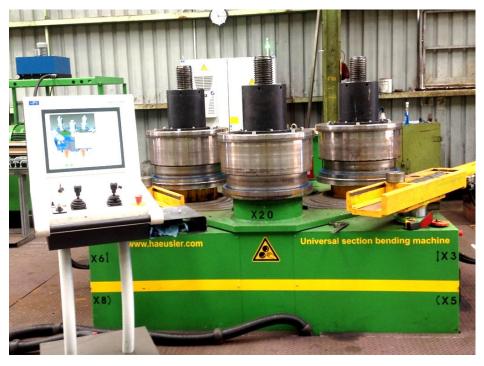

## Continuing our 35 year commitment to our valued customers

We have recently installed three, new state of the art, 10 axis CNC section rolling machines to complement our existing capacity.

Offering our customers Reduced lead times Extended tooling inventory High precision, repeatable accuracy

All backed by Swiss technology & our experienced support team.

Contact us to see how this advanced technology along with our plate rolling & pressing equipment can give you the advantage

Phone 02 9772 4188 email <u>rollco@rollco.com.au</u> <u>www.rollco.com.au</u>